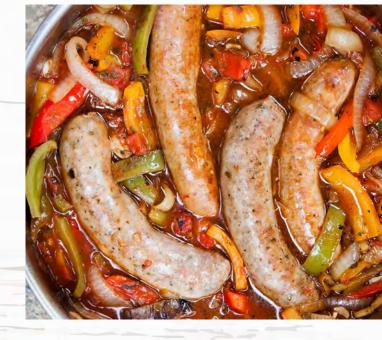

#### **ITALIAN SAUSAGE**

\$65

8 Grilled Italian Sausages served with Gourmet Buns and Grilled Peppers and Onions.