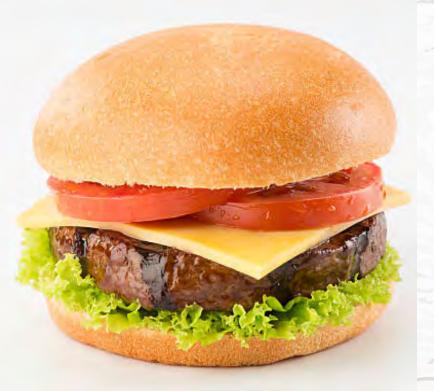

### HOME PLATE GOURMET BURGER BAR

\$95

8 Angus Beef Burgers served with Gourmet Buns, American Cheese, Lettuce, Tomato, and Onion. Veggie option available upon request for additional \$20.