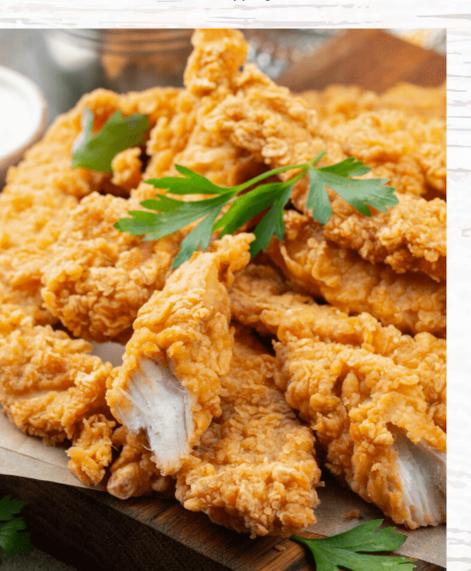

#### **CHICKEN TENDERS**

16 Chicken Tenders served with Frank's Red Hot Sauce, and Ranch & BBQ Dipping Sauces.