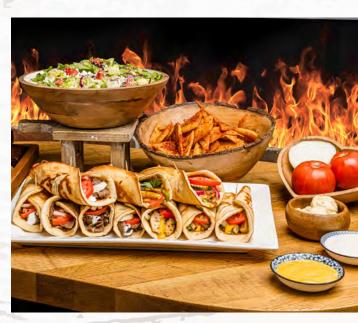

#### **SOUTHWEST FAJITAS** (serves 16)

**\$275** 

Beef Barbacoa and Marinated Chicken with Peppers and Onions, served with Spanish Rice, Jalapenos, Shredded Mozzarella, Sour Cream, Garden Fresh Gourmet Jack's Special Medium Salsa, and Flour Tortillas.