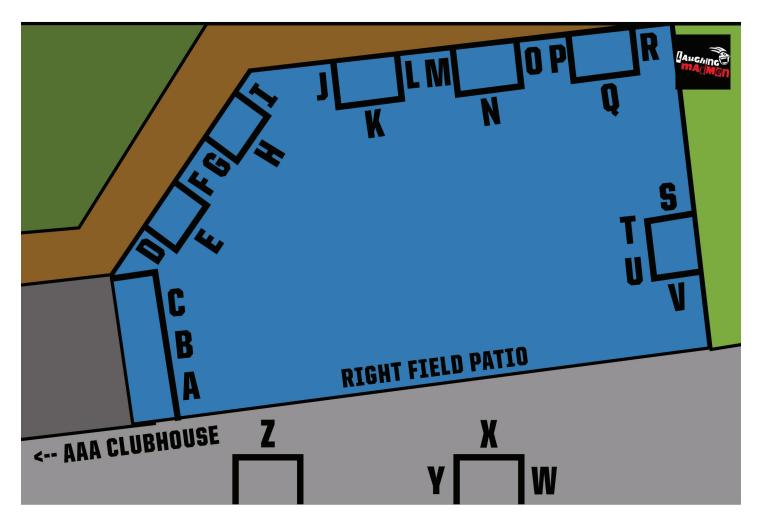

# **2019 BREW FEST MAP**

Metro Detroit Chevy Dealers Right Field Patio

A: B. Nektar

**B:** Odd Side Ales

C: Old Nation

D: Rustic Leaf

E: Midland Brewing

F: Redline Brewing

**G:** Aberrant Ales

H: Saugatuck

**I:** Grand River

J: Frankenmuth Brewery

**K**: Altes

L: Roak

M: Jamex

N: Sherwood Brewing

0: Perrin

**P:** River Rouge

0: Fillmore 13

R: Dragonmead Microbrewery

**S:** Sage Creek Winery

T: Thumb Brewery

**U**: Récolte Meads

V: Unwined Winery

W: Exferimentation

X: Blake's Hard Cider

**Y:** Cranker's Brewery

Z: New Belgium

AAA Clubhouse: Rochester Mills Brooks Brewing

**Brew Detroit** 