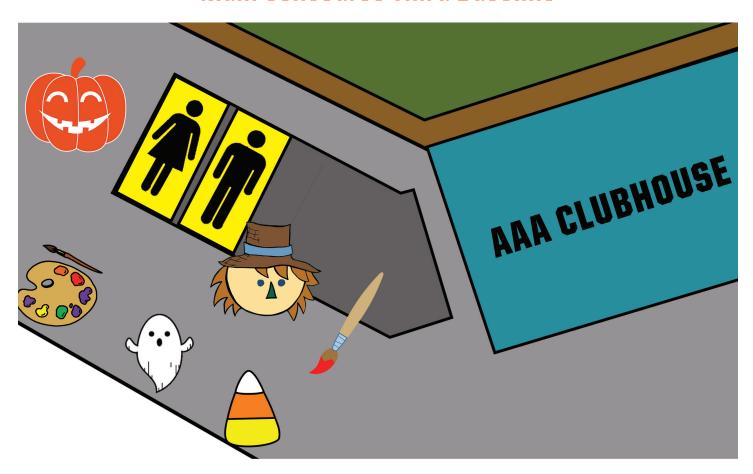

# **MAP FOR 2019 KIDS FALL FUN FEST**

Main Concourse Third Baseline

**Pumpkin Drying Station** 

**Candy Corn Man** 

**Pumpkin Painting** 

**Popsicle Scarecrow** 

**Puffy Ghosts** 

**Face Painting** 

Mascot appearances from 5 pm to 7 pm