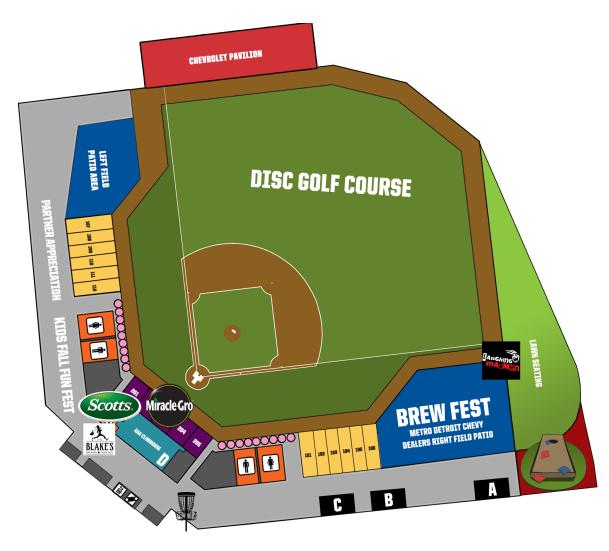

# **EVENT MAP**

## Food, Entertainment and Activities

- A: The Grill (Utica Hot Dog, Polish Sausage, Bratwurst, Refillable Soda & Water)
- B: New Belgium (Mac -N- Cheese Bowl, Refillable Soda & Water)
- C: Hacienda (Popcorn, Twizzlers, Frito Lay's Chips, Bavarian Pretzels & Cheese, Blake's Cider, Blake's Donut, Refillable Soda & Water)
- D: AAA Clubhouse (See last page for menu)

**Laughing Madmen Band** 

**Ace Run Derby Check In** 

**Cornhole Tournament** 

Scotts Pumpkin Patch presented by Blake's Farms

# **2019 BREW FEST MAP**

Metro Detroit Chevy Dealers Right Field Patio

A: B. Nektar

**B:** Odd Side Ales

C: Old Nation

D: Rustic Leaf

E: Midland Brewing

F: Redline Brewing